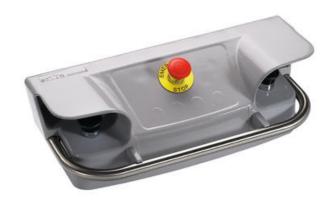

## **DUELCO - TWO HAND CONTROL STATIONS**

42800005 PCB3/S 2-HAND PANEL + BUTTONS

- Smelted-aluminium cover-part with a protection lid over each pushbutton
- Equipped with two black push buttons and emergency stop button
- Fulfils the requirements in EN 574
- 2 mm rubber seal to protect the terminals against dust, oil and water
- IP65 with supplied pushbuttons

## PRODUCT DESCRIPTION

2-hand control station in smelted-aluminium designed for use 2-Hand Control Relay(Duelco Ref: HR2007F). Equipped with two push buttons and an emergency stop button. Fulfils the requirements in EN 574. Colour: Grey RAL 7004