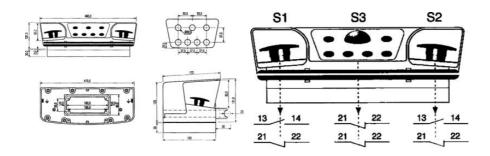

## **SPECIFICATIONS**

| IP Class Housing | IP65            |
|------------------|-----------------|
|                  |                 |
| Material screw   | Aluminium alloy |
| Weight           | 5 kg            |
| Color            | Grey            |